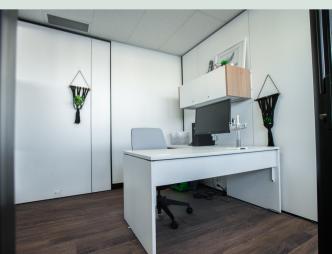

### **WORKSPACE OVERVIEW**

Path Cowork HQ: 1965 Broad St.

Path Cowork HQ is the original Path Cowork location. The 15,000 square feet coworking space is located at 1965 Broad St. on the 2nd floor directly located beside the DoubleTree by Hilton in the heart of downtown Regina.

The available private workspace is ideally suited for teams of all sizes who are looking for a private workspace with various individual and multi-person offices. The available space can accommodate teams as large as 30, but can also be retrofitted for private offices and teams suites for teams of any size.

#### The space includes:

- + 6-8 executive offices
- + 8 multi-person offices
- + 6 open-concept desks
- + Shared printer room

PATI-

**PATHCOWORK.CA** 