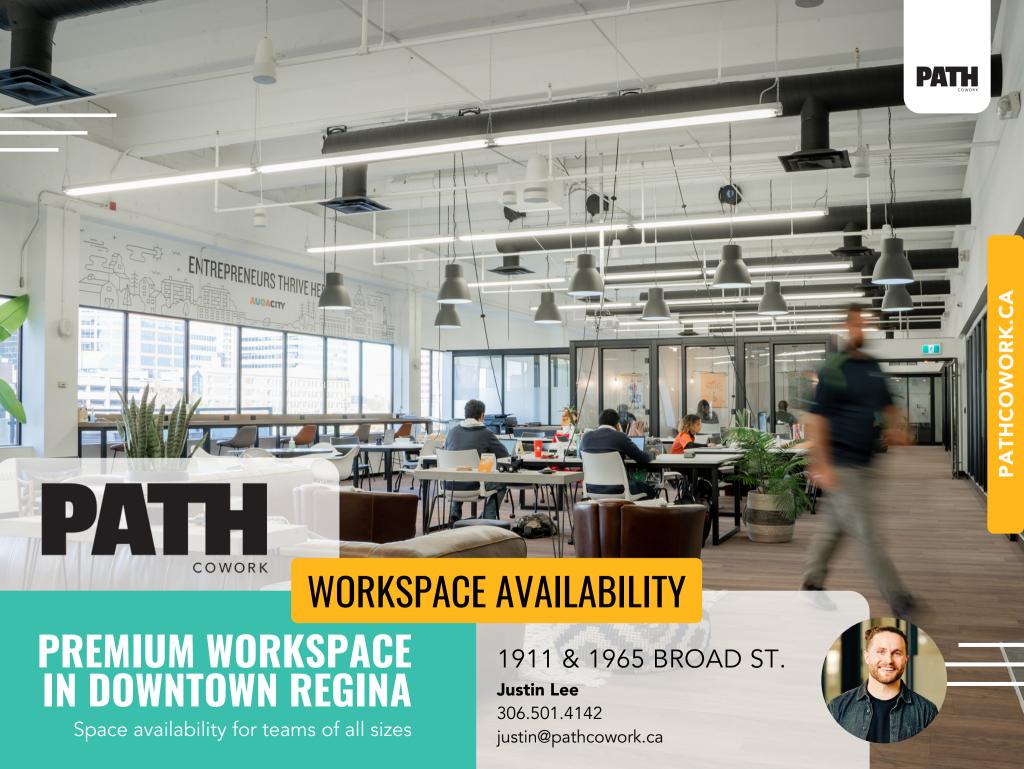

### **WORKSPACE OVERVIEW**

Path Cowork HQ: 1965 Broad St.

Path Cowork HQ is the original Path Cowork location. The 15,000 square feet coworking space is located at 1965 Broad St. on the 2nd floor directly located beside the DoubleTree by Hilton in the heart of downtown Regina.

The available private workspace is ideally suited for teams of all sizes who are looking for a private workspace with various individual and multi-person offices. The available space can accommodate teams as large as 30, but can also be retrofitted for private offices and teams suites for teams of any size.

# PREMIUM WORKSPACE IN DOWNTOWN REGINA

1911 & 1965 BROAD ST.

Justin Lee 306.501.4142 justin@pathcowork.ca