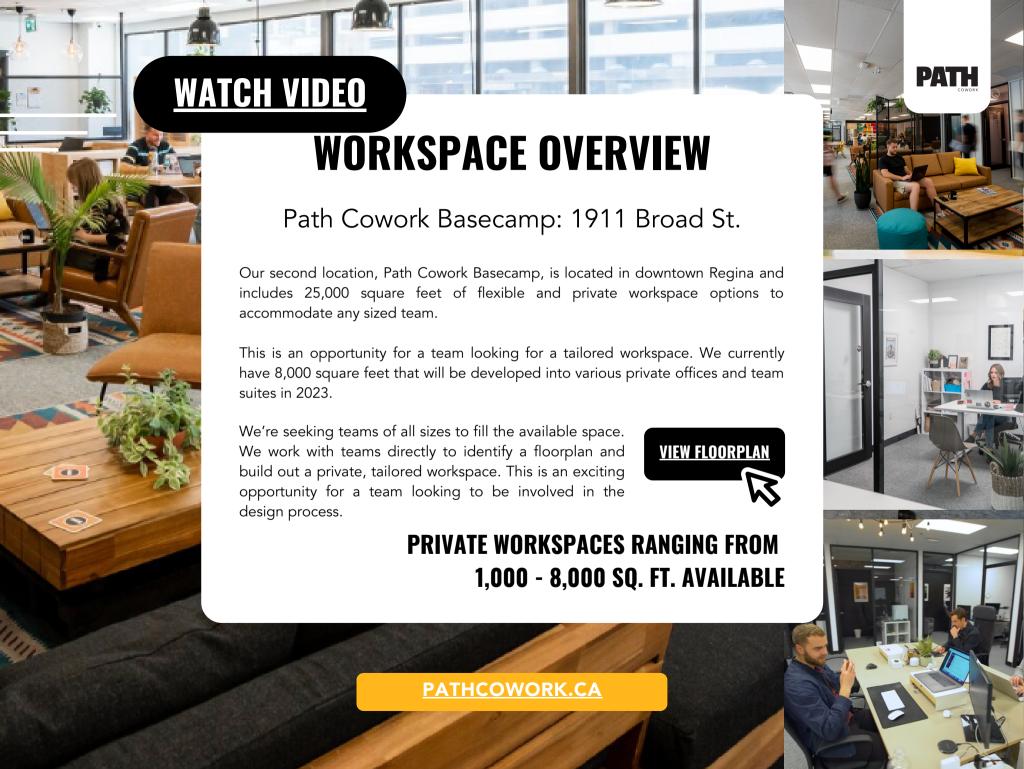

## **WATCH VIDEO**

### **WORKSPACE OVERVIEW**

Path Cowork HQ: 1965 Broad St.

Path Cowork HQ is the original Path Cowork location. The 15,000 square feet coworking space is located at 1965 Broad St. on the 2nd floor directly located beside the DoubleTree by Hilton in the heart of downtown Regina.