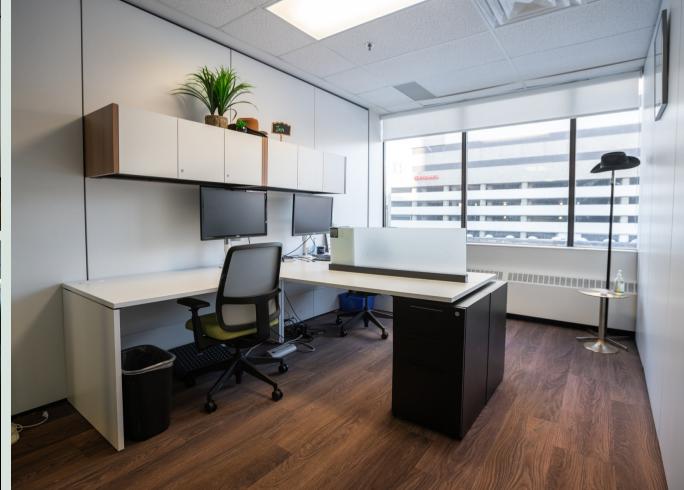

### **WORKSPACE OVERVIEW**

Path Cowork HQ: 1965 Broad St.

Path Cowork HQ is the original Path Cowork location. The 15,000 square feet coworking space is located at 1965 Broad St. on the 2nd floor directly located beside the DoubleTree by Hilton in the heart of downtown Regina.

The available private workspace is ideally suited for teams of all sizes who are looking for a private workspace with various individual and multi-person offices. The available space can accommodate teams as large as 30, but can also be retrofitted for private offices and teams suites for teams of any size.

#### The space includes:

- + 6-8 executive offices
- + 8 multi-person offices
- + 6 open-concept desks
- + Shared printer room

PATI-

**PATHCOWORK.CA** 